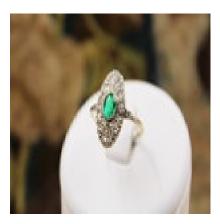

## A very fine Oval Emerald & Diamond Plaque Ring mounted in 14ct Yellow Gold & Platinum, Continental, Circa 1920 £3,500.00

A very fine Oval Emerald & Diamond Plaque Ring mounted in 14ct Yellow Gold & Platinum (1 marked and 1 tested), centrally rub-over set within an oval-cut Emerald, within a surrounding elongated open strapwork design which is pave-set with approximately eighteen single-cut Diamonds, all in Millegrain edged settings, there is one pave-set single-cut Diamond set to each shoulder (two in total).