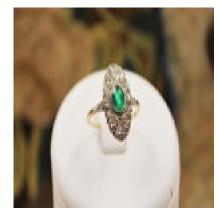

## A very fine Oval Emerald & Diamond Plaque Ring mounted in 14ct Yellow Gold & Platinum, Continental, Circa 1920 £3,500.00

A very fine Oval Emerald & Diamond Plaque Ring mounted in 14ct Yellow Gold & Platinum (1 marked and 1 tested), centrally rub-over set within an oval-cut Emerald, within a surrounding elongated open strapwork design which is pave-set with approximately eighteen single-cut Diamonds, all in Millegrain edged settings, there is one pave-set single-cut Diamond set to each shoulder (two in total).