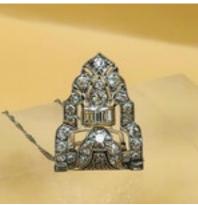

## A very beautiful Platinum (tested) Art Deco Diamond Clip Brooch convertible to a Pendant, Circa 1925 POA

A very Beautiful Platinum (tested) Art Deco Diamond Clip Brooch, convertible to a Pendant.

Pave set throughout with numerous fine white Old Cut Diamonds in a Classic Art Deco outline of open Strapwork, all Millegrain edged throughout, with a three dimensional Ribbon design to the centre which is set with three very fine modified step cut Diamonds.

A sprung half hinged double fastening pin to the reverse with two aperture bales for receipt of a chain (18 Carat White Gold included), making the clip convertible to a very wearable Diamond Pendant.

Circa 1930 (chain later)

Origin British

Period 1920s

Style Art Deco

Condition Very good

Materials Platinum

Main Gemstone Diamond

**Main Gemstone** 

Cut

Old Cut

Antique ref: s4985