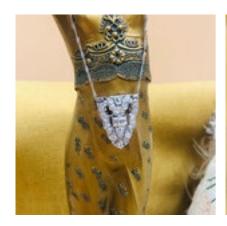

## A very beautiful Platinum (tested) Art Deco Diamond Clip Brooch convertible to a Pendant, Circa 1925 POA

A very Beautiful Platinum (tested) Art Deco Diamond Clip Brooch, convertible to a Pendant.

Pave set throughout with numerous fine white Old Cut Diamonds in a Classic Art Deco outline of open Strapwork, all Millegrain edged throughout, with a three dimensional Ribbon design to the centre which is set with three very fine modified step cut Diamonds.

A sprung half hinged double fastening pin to the reverse with two aperture bales for receipt of a chain (18 Carat White Gold included), making the clip convertible to a very wearable Diamond Pendant.

Circa 1930 (chain later)