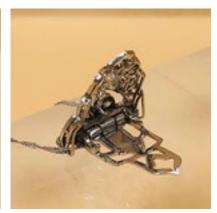

A sprung half hinged double fastening pin to the reverse with two aperture bales for receipt of a chain (18 Carat White Gold included), making the clip convertible to a very wearable Diamond Pendant.

Circa 1930 (chain later)