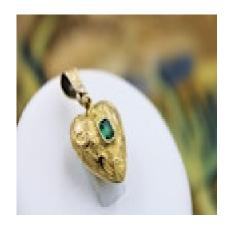

## Downstairs at Grays: An extremely fine Emerald "Heart" Pendant set in 15 Carat Yellow Gold, English, Circa 1870 £1,075.00

A very fine Heart shaped pendant set in 15 Carat Yellow Gold (tested), centrally "closed back" set with a small Emerald and surrounded by delicate scrolling Foliate engraving; the reverse has a crystal covered reticule for "Souvenirs", all on a finely engraved articulated bale.