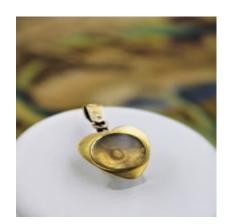

## Downstairs at Grays: An extremely fine Emerald "Heart" Pendant set in 15 Carat Yellow Gold, English, Circa 1870 £1,075.00

A very fine Heart shaped pendant set in 15 Carat Yellow Gold (tested), centrally "closed back" set with a small Emerald and surrounded by delicate scrolling Foliate engraving; the reverse has a crystal covered reticule for "Souvenirs", all on a finely engraved articulated bale.