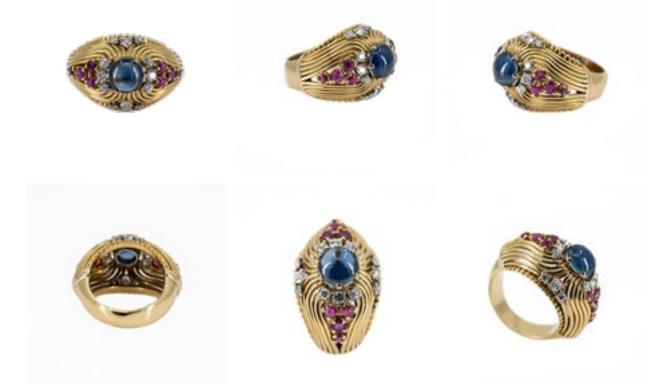

## A Post War Sapphire Cocktail Ring Offered By The Gilded Lily £4,900.00

A lavish cocktail ring made in 18 carat gold. It is set with a 2 ct cabouchon sapphire, subsidiary rubies and diamonds. Made in England in the 1950's.

| Origin                 | British      |
|------------------------|--------------|
| Period                 | 1950s        |
| Condition              | Very good    |
| Materials              | Gold         |
| Main Gemstone          | Sapphire     |
| Main Gemstone<br>Cut   | Cabochon Cut |
| Ring Size              | Μ            |
| Carat for Gold         | 18 K         |
| Main Gemstone<br>Carat | 2 carat      |
| Hallmark               | None         |
| Secondary<br>Gemstone  | Ruby         |

Secondary Gemstone Carat .50 carat

Secondary Gemstone Cut

Antique ref: 032