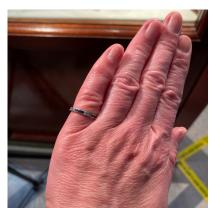

## Sapphire Diamond Eternity Ring in 18ct White Gold date circa1970 SHAPIRO & Co since1979 £1,250.00

Sapphires: 0.60ct approximatelyDiamonds: 0.60ct approximately

- 18ct White Gold - Ring size : L , 5.5,

Q: What is unusual with this particular Eternity Ring?

A: This Eternity Ring is set with ASSCHER CUT DIAMONDS instead of the usual BAGUETTE CUT or BRILLIANT CUT Diamonds.

**Period** 1970s Style Vintage Condition Good **Materials** Gold **Main Gemstone** Sapphire