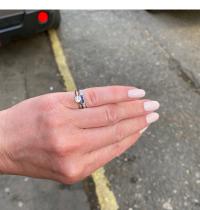

## Sapphire Diamond Eternity Ring in 18ct White Gold date circa1970 SHAPIRO & Co since1979 £1,250.00

Sapphires: 0.60ct approximatelyDiamonds: 0.60ct approximately

- 18ct White Gold - Ring size : L , 5.5,

0.60ct approximately

Secondary **Gemstone Cut** 

Asscher cut

**Ring Size** 

Antique ref: SHAP-Grays 131