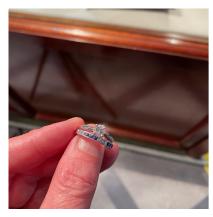

Q: What is unusual with this particular Eternity Ring?

A: This Eternity Ring is set with ASSCHER CUT DIAMONDS instead of the usual BAGUETTE CUT or BRILLIANT CUT Diamonds.

**Period** 1970s Style Vintage Condition Good **Materials** Gold **Main Gemstone** Sapphire

**Main Gemstone** Cut

Faceted Cut

18 K **Carat for Gold** 

**Main Gemstone** Carat

0.60ct approximately

Secondary Gemstone

Diamond

Secondary **Gemstone Carat** 

0.60ct approximately

Secondary **Gemstone Cut** 

Asscher cut

**Ring Size** 

Antique ref: SHAP-Grays 131