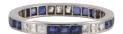

## Sapphire Diamond Eternity Ring in 18ct White Gold date circa1970 SHAPIRO & Co since1979 £1,250.00

Sapphires: 0.60ct approximatelyDiamonds: 0.60ct approximately

- 18ct White Gold - Ring size : L , 5.5,

Q: What is unusual with this particular Eternity Ring?

A: This Eternity Ring is set with ASSCHER CUT DIAMONDS instead of the usual BAGUETTE CUT or BRILLIANT CUT Diamonds.

**Period** 1970s Style Vintage Condition Good **Materials** Gold **Main Gemstone** Sapphire

**Main Gemstone** Cut

Faceted Cut

18 K **Carat for Gold** 

**Main Gemstone** Carat

0.60ct approximately

Secondary Gemstone

Diamond

Secondary **Gemstone Carat** 

0.60ct approximately

Secondary **Gemstone Cut** 

Asscher cut

**Ring Size** 

Antique ref: SHAP-Grays 131