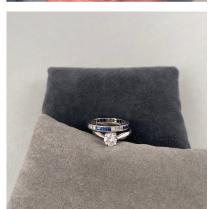

## Sapphire Diamond Eternity Ring in 18ct White Gold date circa1970 SHAPIRO & Co since1979 £1,250.00

Sapphires: 0.60ct approximatelyDiamonds: 0.60ct approximately

- 18ct White Gold - Ring size : L , 5.5,

Q: What is unusual with this particular Eternity Ring?

A: This Eternity Ring is set with ASSCHER CUT DIAMONDS instead of the usual BAGUETTE CUT or BRILLIANT CUT Diamonds.

**Period** 1970s Style Vintage Condition Good **Materials** Gold **Main Gemstone** Sapphire

**Main Gemstone** Cut

Faceted Cut

18 K **Carat for Gold** 

**Main Gemstone** Carat

0.60ct approximately

Secondary Gemstone

Diamond

Secondary **Gemstone Carat** 

0.60ct approximately

Secondary **Gemstone Cut** 

Asscher cut

**Ring Size** 

Antique ref: SHAP-Grays 131