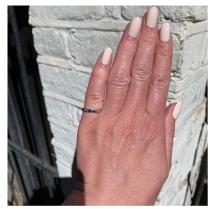

## Sapphire Diamond Eternity Ring in 18ct White Gold date circa1970 SHAPIRO & Co since1979 £1,250.00

Sapphires: 0.60ct approximatelyDiamonds: 0.60ct approximately

- 18ct White Gold - Ring size : L , 5.5,

Q: What is unusual with this particular Eternity Ring?

A: This Eternity Ring is set with ASSCHER CUT DIAMONDS instead of the usual BAGUETTE CUT or BRILLIANT CUT Diamonds.

**Period** 1970s Style Vintage Condition Good **Materials** Gold **Main Gemstone** Sapphire