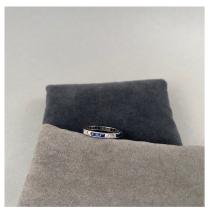

## Sapphire Diamond Eternity Ring in 18ct White Gold date circa1970 SHAPIRO & Co since1979 £1,250.00

Sapphires: 0.60ct approximatelyDiamonds: 0.60ct approximately

- 18ct White Gold - Ring size : L , 5.5,

Q: What is unusual with this particular Eternity Ring?

A: This Eternity Ring is set with ASSCHER CUT DIAMONDS instead of the usual BAGUETTE CUT or BRILLIANT CUT Diamonds.

**Period** 1970s Style Vintage Condition Good **Materials** Gold **Main Gemstone** Sapphire

**Main Gemstone** Cut

Faceted Cut

18 K **Carat for Gold** 

**Main Gemstone** Carat

0.60ct approximately

Secondary Gemstone

Diamond

Secondary **Gemstone Carat** 

0.60ct approximately

Secondary **Gemstone Cut** 

Asscher cut

**Ring Size** 

Antique ref: SHAP-Grays 131