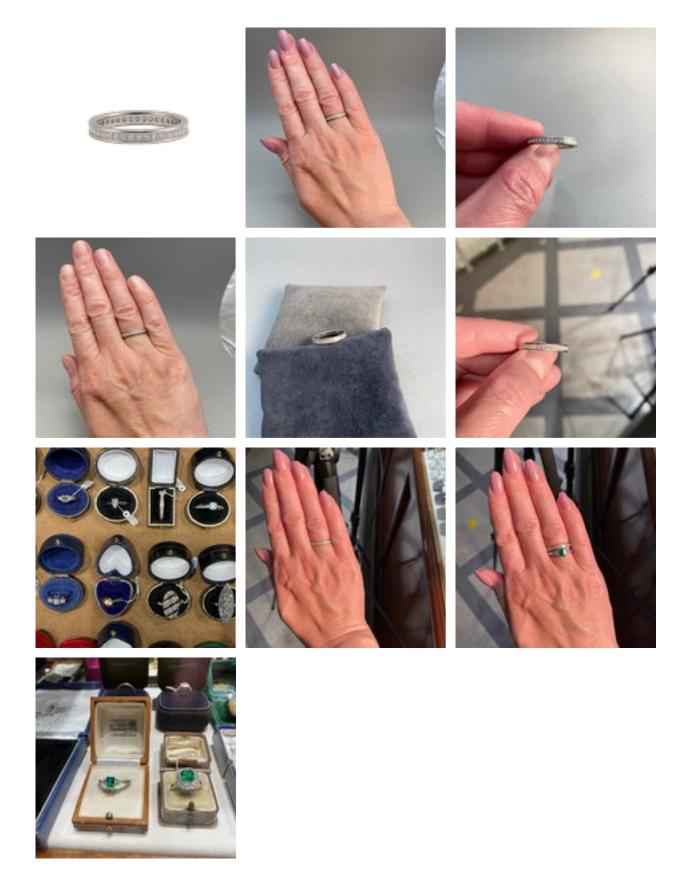

## grays www.graysantiques.co.uk

Diamond Eternity Ring in Platinum date cira1990 SHAPIRO & Co since1979

## £2,275.00

- Princess Cut Diamonds: 2ct approximately

- Platinum

- Date: circa 1990

- Size: O, 7

Q: How difficult is to size Eternity Rings ?
A: One can make them only slightly smaller, BUT the best is perfect fit.

| Period                 | 1990s             |
|------------------------|-------------------|
| Style                  | Vintage           |
| Condition              | Very good         |
| Materials              | Platinum          |
| Main Gemstone          | Diamond           |
| Main Gemstone<br>Cut   | Princess Cut      |
| Main Gemstone<br>Carat | 2ct approximately |
| Ring Size              | 0                 |