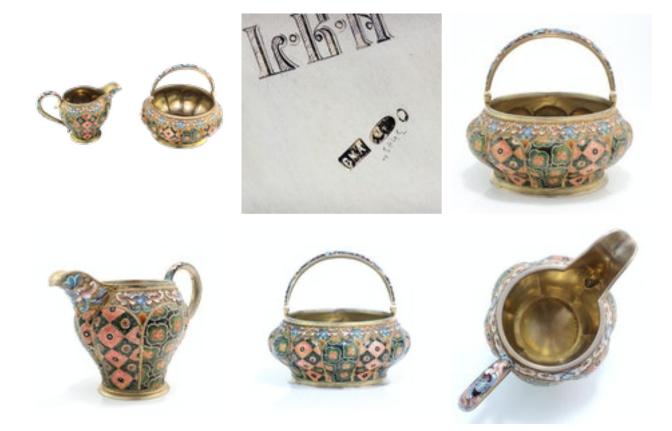

## Russia silver-gilt and cloisonné enamel sugar bowl and creamer, 6th Artel, Moscow, 1908-1917. £9,850.00

Russian silver-gilt and cloisonné enamel sugar bowl and creamer, 6th Artel, Moscow, 1908-1917. The lobed bodies enamelled with conforming geometric and floral patterns in shades of forest green and salmon pink, the handles and the prow further decorated with shaded varicoloured flowers, the bases engraved with monogram 'LBH', both struck on the undersides with maker's mark, 84 standard

Height of bowl with handle 12.1 cm..

Origin Russian
Period Pre 1900
Style Classical
Condition Excellent

Antique ref: enamel sugar and creamer