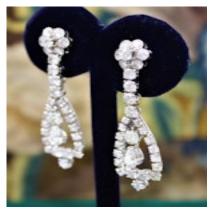

## Downstairs at Grays: A magnificent pair of Vintage 8.30ct Diamond Drop Earrings set in 18ct White Gold, Circa 1955 £18,750.00

A magnificent pair of 18 Carat White Gold (tested) Diamond Drop Earrings, Each Earring centrally suspending and articulated pendant, claw-set with a single round brilliant-cut Diamond and a fine pear-shaped Diamond, the two pear-shaped Diamonds have been assessed as weighing a total of 1.04 Carats and are of H Colour and VS Clarity.

Each Diamond set "Bell shaped" frame of these beautiful Earrings is suspended from a (4) Diamond set line, which in turn is suspended from a (7) stone Diamond Cluster. The additional Diamonds have been assessed as (56) Round Brilliant Cut Diamonds of 7.02 Carats, G - H Colour and VS - SI Clarity. There are a further (2) square step-cut Natural Diamonds (to the edge of each Earring) and these have been assessed as weighing 0.24 Carats and are of G Colour and VS Clarity.

The total Diamond weight assessed as 8.30 Carats overall.

The perfect "Party, Evening Wear" Drop Diamond Earrings, both Earrings fasten with post and butterfly fittings.

Circa 1955

Period1950sStyleMid-CenturyConditionVery good