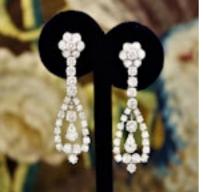

## Downstairs at Grays: A magnificent pair of Vintage 8.30ct Diamond Drop Earrings set in 18ct White Gold, Circa 1955 £18,750.00

A magnificent pair of 18 Carat White Gold (tested) Diamond Drop Earrings, Each Earring centrally suspending and articulated pendant, claw-set with a single round brilliant-cut Diamond and a fine pear-shaped Diamond, the two pear-shaped Diamonds have been assessed as weighing a total of 1.04 Carats and are of H Colour and VS Clarity.

Each Diamond set "Bell shaped" frame of these beautiful Earrings is suspended from a (4) Diamond set line, which in turn is suspended from a (7) stone Diamond Cluster. The additional Diamonds have been assessed as (56) Round Brilliant Cut Diamonds of 7.02 Carats, G - H Colour and VS - SI Clarity. There are a further (2) square step-cut Natural Diamonds (to the edge of each Earring) and these have been assessed as weighing 0.24 Carats and are of G Colour and VS Clarity.

The total Diamond weight assessed as 8.30 Carats overall.

The perfect "Party, Evening Wear" Drop Diamond Earrings, both Earrings fasten with post and butterfly fittings.

Circa 1955

Period1950sStyleMid-CenturyConditionVery good