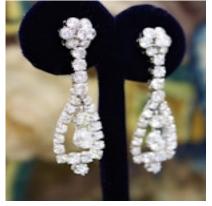

## Downstairs at Grays: A magnificent pair of Vintage 8.30ct Diamond Drop Earrings set in 18ct White Gold, Circa 1955 £18,750.00

A magnificent pair of 18 Carat White Gold (tested) Diamond Drop Earrings, Each Earring centrally suspending and articulated pendant, claw-set with a single round brilliant-cut Diamond and a fine pear-shaped Diamond, the two pear-shaped Diamonds have been assessed as weighing a total of 1.04 Carats and are of H Colour and VS Clarity.

Each Diamond set "Bell shaped" frame of these beautiful Earrings is suspended from a (4) Diamond set line, which in turn is suspended from a (7) stone Diamond Cluster. The additional Diamonds have been assessed as (56) Round Brilliant Cut Diamonds of 7.02 Carats, G - H Colour and VS - SI Clarity. There are a further (2) square step-cut Natural Diamonds (to the edge of each Earring) and these have been assessed as weighing 0.24 Carats and are of G Colour and VS Clarity.

The total Diamond weight assessed as 8.30 Carats overall.

The perfect "Party, Evening Wear" Drop Diamond Earrings, both Earrings fasten with post and butterfly fittings.

Circa 1955

Period1950sStyleMid-CenturyConditionVery good