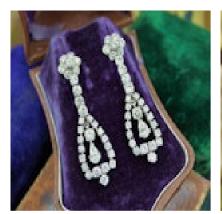

## Downstairs at Grays: A magnificent pair of Vintage 8.30ct Diamond Drop Earrings set in 18ct White Gold, Circa 1955 £18,750.00

A magnificent pair of 18 Carat White Gold (tested) Diamond Drop Earrings, Each Earring centrally suspending and articulated pendant, claw-set with a single round brilliant-cut Diamond and a fine pear-shaped Diamond, the two pear-shaped Diamonds have been assessed as weighing a total of 1.04 Carats and are of H Colour and VS Clarity.

Each Diamond set "Bell shaped" frame of these beautiful Earrings is suspended from a (4) Diamond set line, which in turn is suspended from a (7) stone Diamond Cluster. The additional Diamonds have been assessed as (56) Round Brilliant Cut Diamonds of 7.02 Carats, G - H Colour and VS - SI Clarity. There are a further (2) square step-cut Natural Diamonds (to the edge of each Earring) and these have been assessed as weighing 0.24 Carats and are of G Colour and VS Clarity.

The total Diamond weight assessed as 8.30 Carats overall.

The perfect "Party, Evening Wear" Drop Diamond Earrings, both Earrings fasten with post and butterfly fittings.

Circa 1955

Period1950sStyleMid-CenturyConditionVery good