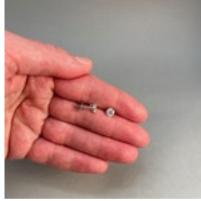

## Diamond Studs Earrings in 18ct White Gold 1.30ct total weight date circa 1960 SHAPIRO & Co since1979 £6,250.00

- Brilliant Cut Diamonds: H/I, VS1-2, 1.30ct total weight estimated
- Date: circa 1960
- 18ct White Gold