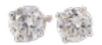

## Diamond Studs Earrings in 18ct White Gold 1.30ct total weight date circa 1960 SHAPIRO & Co since1979 £6,250.00

- Brilliant Cut Diamonds: H/I, VS1-2, 1.30ct total weight estimated
- Date: circa 1960
- 18ct White Gold