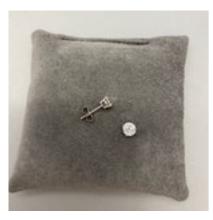

## Diamond Studs Earrings in 18ct White Gold 1.30ct total weight date circa 1960 SHAPIRO & Co since1979 £6,250.00

- Brilliant Cut Diamonds: H/I, VS1-2, 1.30ct total weight estimated
- Date: circa 1960
- 18ct White Gold