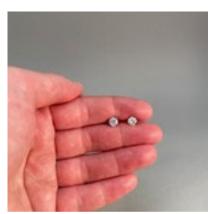

## Diamond Studs Earrings in 18ct White Gold 1.30ct total weight date circa 1960 SHAPIRO & Co since1979 £6,250.00

- Brilliant Cut Diamonds: H/I, VS1-2, 1.30ct total weight estimated
- Date: circa 1960
- 18ct White Gold