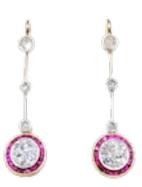

## A Pair of Deco Ruby Diamond Earrings £2,750.00

set in eighteen carat gold and platinum with diamonds and rubies target style drop earrings, c.1920

These were used in the recent Emma Film in 2020.

For more information or to purchase this piece online, please visit our website at www.eltonantiquejewellery.com

Elton Antique Jewellery

**Period** 1920s

**Style** Art Deco

**Materials** Gold

**Main Gemstone** Diamond

18 K **Carat for Gold** 

**Main Gemstone** 

Carat

0.80 carats in total

**Dimensions** 3.2 cm length

Diameter 9mm

**Secondary** 

Ruby Gemstone

Antique ref: 573P