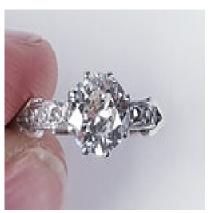

## Art deco diamond engagement ring sku 4832 DBGEMS £8,500.00

charming old European cut diamond art deco diamond engagement ring bought direct from the family. approximately 1.50ct I/J colour but facing up whiter SI1 clarity set within an 8 claw coronet and diamond shoulders, notice the unusual shoulders to shank and a lovely extra detail of scroll gallery. Hallmarked platinum