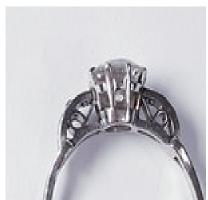

## Art deco diamond engagement ring sku 4832 DBGEMS £8,500.00

charming old European cut diamond art deco diamond engagement ring bought direct from the family. approximately 1.50ct I/J colour but facing up whiter SI1 clarity set within an 8 claw coronet and diamond shoulders, notice the unusual shoulders to shank and a lovely extra detail of scroll gallery. Hallmarked platinum