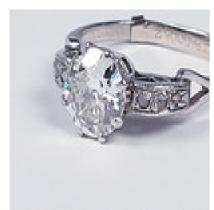

## Art deco diamond engagement ring sku 4832 DBGEMS £8,500.00

charming old European cut diamond art deco diamond engagement ring bought direct from the family. approximately 1.50ct I/J colour but facing up whiter SI1 clarity set within an 8 claw coronet and diamond shoulders, notice the unusual shoulders to shank and a lovely extra detail of scroll gallery. Hallmarked platinum