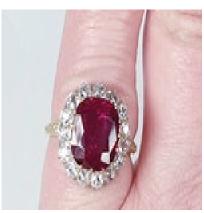

## Stunning 3.93ct natural ruby and diamond cluster ring sku 3834 DBGEMS £23,500.00

wearable large natural cushion cut ruby weighs 3.93cts great colour and very lively, intense material and thus shallow stone sitting low profile to the finger and spreading 5cts. Certified as a Thailand origin which was known as Siam when this stone was mined and fashioned. It is sympathetically set with a row of deep old mine cut diamonds (approx 2.25cts) Head size 16mm x 14mm. The stones date from the 19th century, with a later addition of modern diamonds to the shoulders. Currently finger size L 1/2 (U.S 6)