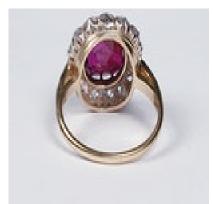

## Stunning 3.93ct natural ruby and diamond cluster ring sku 3834 DBGEMS £23,500.00

wearable large natural cushion cut ruby weighs 3.93cts great colour and very lively, intense material and thus shallow stone sitting low profile to the finger and spreading 5cts. Certified as a Thailand origin which was known as Siam when this stone was mined and fashioned. It is sympathetically set with a row of deep old mine cut diamonds (approx 2.25cts) Head size 16mm x 14mm. The stones date from the 19th century, with a later addition of modern diamonds to the shoulders. Currently finger size L 1/2 (U.S 6)