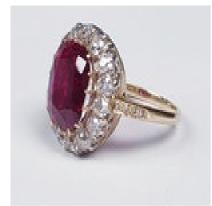

## Stunning 3.93ct natural ruby and diamond cluster ring sku 3834 DBGEMS £23,500.00

wearable large natural cushion cut ruby weighs 3.93cts great colour and very lively, intense material and thus shallow stone sitting low profile to the finger and spreading 5cts. Certified as a Thailand origin which was known as Siam when this stone was mined and fashioned. It is sympathetically set with a row of deep old mine cut diamonds (approx 2.25cts) Head size 16mm x 14mm. The stones date from the 19th century, with a later addition of modern diamonds to the shoulders. Currently finger size L 1/2 (U.S 6)