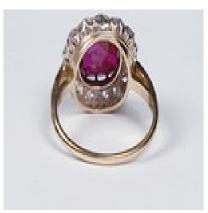

## Stunning 3.93ct natural ruby and diamond cluster ring sku 3834 DBGEMS £23,500.00

wearable large natural cushion cut ruby weighs 3.93cts great colour and very lively, intense material and thus shallow stone sitting low profile to the finger and spreading 5cts. Certified as a Thailand origin which was known as Siam when this stone was mined and fashioned. It is sympathetically set with a row of deep old mine cut diamonds (approx 2.25cts) Head size 16mm x 14mm. The stones date from the 19th century, with a later addition of modern diamonds to the shoulders. Currently finger size L 1/2 (U.S 6)