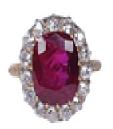

## Stunning 3.93ct natural ruby and diamond cluster ring sku 3834 DBGEMS £23,500.00

wearable large natural cushion cut ruby weighs 3.93cts great colour and very lively, intense material and thus shallow stone sitting low profile to the finger and spreading 5cts. Certified as a Thailand origin which was known as Siam when this stone was mined and fashioned. It is sympathetically set with a row of deep old mine cut diamonds (approx 2.25cts) Head size 16mm x 14mm. The stones date from the 19th century, with a later addition of modern diamonds to the shoulders. Currently finger size L 1/2 (U.S 6)