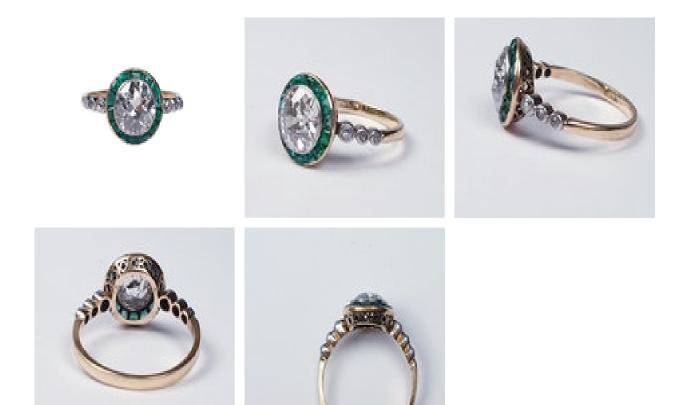

## Edwardian emerald and diamond target engagement ring sku 4835 DBGEMS £12,000.00

1.50ct central old European cut diamond, rub over set in platinum, great cut, clarity and a good colour H Vs1. surrounded by a row of intense calibre trapeze emeralds in 18ct yellow gold, graduating rose cut diamonds to shoulder. 18ct gold shank. Head size 10mm. Currently finger size L 1/2. English circa 1900