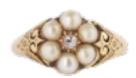

## Pearl & Old Cut Diamond Flowerhead Cluster Ring | Victorian c.1870s POA

A romantic 18ct gold Victorian cluster ring, set with six pearls arranged in a soft flowerhead formation around a central old cut diamond.

The pearls are gently luminous and well matched, and the shoulders are engraved with delicate scroll and floral detail.

Made in England in c.1870s.

Ring size: O

Condition: Excellent

For more information, pricing, or to purchase online, visit www.eltonantiquejewellery.com, or come and see us downstairs in Grays.