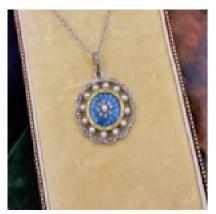

## A very fine Edwardian Blue Enamel, Pearl & Diamond Pendant in 18ct Yellow Gold & Platinum, English, Circa 1905 £2,880.00

A very fine Edwardian 18ct Yellow Gold (tested) pendant, a central Roundel of Guilloche Blue enamel with a Rosette of eight small Diamonds and a central Natural Pearl surrounded by a Gold cross-banded relief with a further twelve Natural Pearls satellite set to the edge and surrounded by an undulating Diamond set gallery. All on an 18ct. Yellow Gold, Platinum tipped Diamond set bale suspended from a fine Platinum chain.

Total length: 42cm Chain: 40cm Diameter: 2cm

**English** 

Circa 1905

Origin British

Period Early 1900s

Style Edwardian

**Condition** Excellent

Materials Gold

Main Gemstone Enamel

Carat for Gold 18 K

**Dimensions** 42cm in Total

**Diameter** 2cm

Secondary Gemstone

Antique ref: S5339