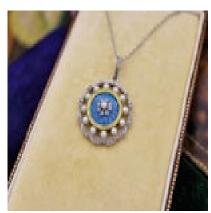

## A very fine Edwardian Blue Enamel, Pearl & Diamond Pendant in 18ct Yellow Gold & Platinum, English, Circa 1905 £2,880.00

A very fine Edwardian 18ct Yellow Gold (tested) pendant, a central Roundel of Guilloche Blue enamel with a Rosette of eight small Diamonds and a central Natural Pearl surrounded by a Gold cross-banded relief with a further twelve Natural Pearls satellite set to the edge and surrounded by an undulating Diamond set gallery. All on an 18ct. Yellow Gold, Platinum tipped Diamond set bale suspended from a fine Platinum chain.

Total length: 42cm Chain: 40cm Diameter: 2cm

**English** 

Circa 1905

Origin British

Period Early 1900s

Style Edwardian

**Condition** Excellent

Materials Gold

Main Gemstone Enamel

Carat for Gold 18 K

**Dimensions** 42cm in Total

**Diameter** 2cm

Secondary Gemstone

Antique ref: S5339