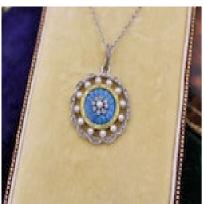

## A very fine Edwardian Blue Enamel, Pearl & Diamond Pendant in 18ct Yellow Gold & Platinum, English, Circa 1905 £2,880.00

A very fine Edwardian 18ct Yellow Gold (tested) pendant, a central Roundel of Guilloche Blue enamel with a Rosette of eight small Diamonds and a central Natural Pearl surrounded by a Gold cross-banded relief with a further twelve Natural Pearls satellite set to the edge and surrounded by an undulating Diamond set gallery. All on an 18ct. Yellow Gold, Platinum tipped Diamond set bale suspended from a fine Platinum chain.

Total length: 42cm Chain: 40cm Diameter: 2cm

**English** 

Circa 1905

Origin British

Period Early 1900s

Style Edwardian

**Condition** Excellent

Materials Gold

Main Gemstone Enamel

Carat for Gold 18 K

**Dimensions** 42cm in Total

**Diameter** 2cm

Secondary Gemstone

Antique ref: S5339