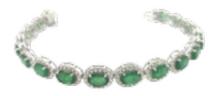

## Emerald and Diamond Bracelet £6,957.00

Emerald and diamond cluster link bracelet with safety clasp.

| Period                        | 21st Century and Contemporary |
|-------------------------------|-------------------------------|
| Condition                     | Excellent                     |
| Materials                     | White Gold                    |
| Main Gemstone                 | Emerald                       |
| Main Gemstone<br>Cut          | Oval Cut                      |
| Carat for Gold                | 18 K                          |
| Main Gemstone<br>Carat        | 13cts                         |
| Secondary<br>Gemstone         | Diamond                       |
| Secondary<br>Gemstone Carat   | 3.20cts                       |
| Secondary<br>Gemstone Cut     | Modern Brilliant Cut          |
| Secondary<br>Gemstone Clarity | si                            |
| Secondary<br>Diamond Colour   | G-H                           |
| Antique ref: FTJAPUX109181    |                               |