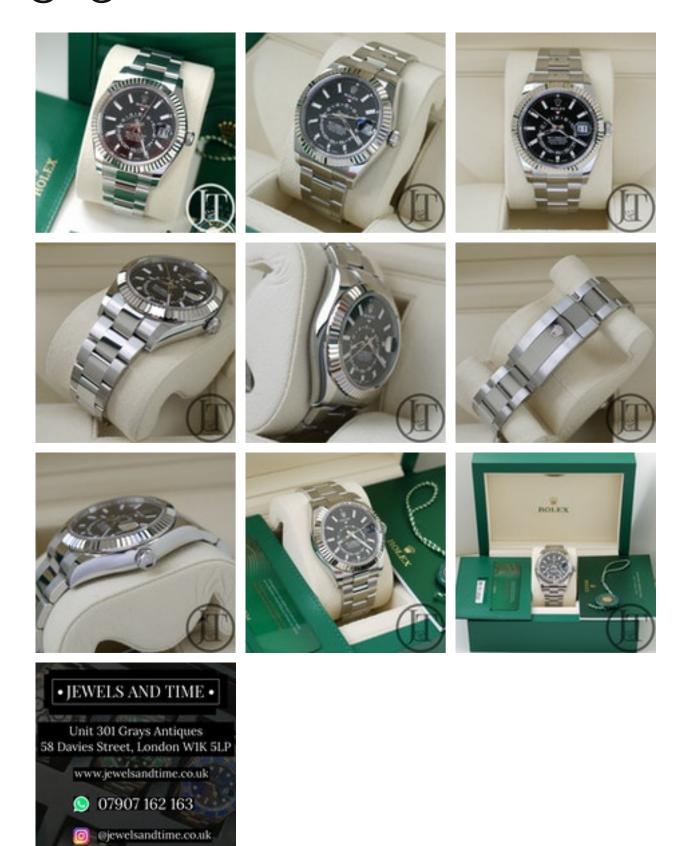

## **grays** www.graysantiques.co.uk

Rolex Sky-Dweller 326934 Oyster Black Dial Unworn 2021 £17,950.00

| This 42mm steel Rolex Sky-Dweller is completely unworn and in new condition.                                                                                                                                                                                              |            |
|---------------------------------------------------------------------------------------------------------------------------------------------------------------------------------------------------------------------------------------------------------------------------|------------|
| Reference number 326934 it features a black dial, white gold fluted bi-directional comma steel Oyster bracelet with folding Oysterclasp. It houses Rolex's latest calibre 9001 auto movement with functions such as a second time zone, annual calendar and month display | matic      |
| Supplied with its original Rolex box, guarantee card dated January 2021 and the remain manufacturers guarantee.                                                                                                                                                           | der of its |
| Antique ref: 326934b                                                                                                                                                                                                                                                      |            |
|                                                                                                                                                                                                                                                                           |            |
|                                                                                                                                                                                                                                                                           |            |
|                                                                                                                                                                                                                                                                           |            |
|                                                                                                                                                                                                                                                                           |            |