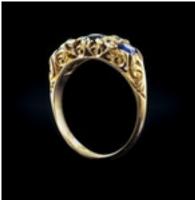

## A three Sapphire Diamond Ring POA

An 18ct gold three Sapphire Diamond Ring with scrolling details on the each side of the ring c.1903 Chester. Sapphires total approx 1.4 carats.

This piece is available to purchase online at www.eltonantiquejewellery.com

Elton Antique Jewellery

| Origin                 | British           |
|------------------------|-------------------|
| Period                 | Early 1900s       |
| Style                  | Edwardian         |
| Materials              | Gold              |
| Main Gemstone          | Sapphire          |
| Ring Size              | Р                 |
| Carat for Gold         | 18 K              |
| Main Gemstone<br>Carat | approx 1.4 carats |
| Hallmark               | 18 Chester 1903   |
| Secondary<br>Gemstone  | Diamond           |