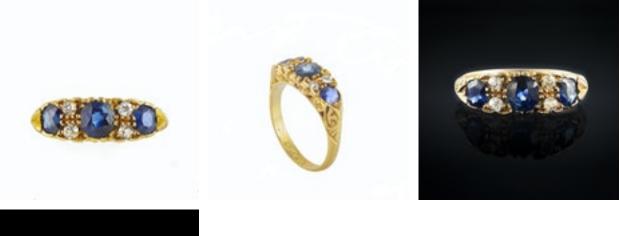

## A three Sapphire Diamond Ring POA

An 18ct gold three Sapphire Diamond Ring with scrolling details on the each side of the ring c.1903 Chester. Sapphires total approx 1.4 carats.

This piece is available to purchase online at www.eltonantiquejewellery.com

Elton Antique Jewellery

| Origin                 | British           |
|------------------------|-------------------|
| Period                 | Early 1900s       |
| Style                  | Edwardian         |
| Materials              | Gold              |
| Main Gemstone          | Sapphire          |
| Ring Size              | Р                 |
| Carat for Gold         | 18 K              |
| Main Gemstone<br>Carat | approx 1.4 carats |
| Hallmark               | 18 Chester 1903   |
| Secondary<br>Gemstone  | Diamond           |

Secondary Gemstone Carat approx 20 points

Antique ref: 860N