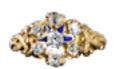

## A Victorian Diamond Enamel Gold Ring £1,950.00

set in eighteen carat gold with ornate shoulders and diamonds weighing approximately 0.50 carats, the central diamond sits on a blue enamel star. made in. england. c.1880's

0.50 carats

Ring Size L½

Secondary

Gemstone

Enamel

Antique ref: 267P