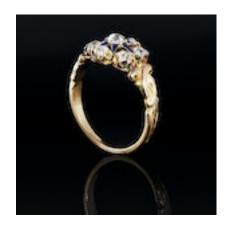

## A Victorian Diamond Enamel Gold Ring £1,950.00

set in eighteen carat gold with ornate shoulders and diamonds weighing approximately 0.50 carats, the central diamond sits on a blue enamel star. made in. england. c.1880's

0.50 carats

Ring Size L½

Secondary

Gemstone

Enamel

Antique ref: 267P