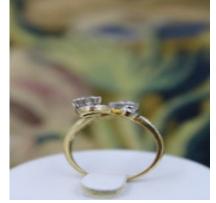

## Downstairs at Grays: A very fine Belle Epoque Diamond Ring mounted in 18ct Yellow Gold & Platinum, French, Circa 1905 £10,450.00

An extremely fine 18 Carat Yellow Gold Platinum tipped Belle Epoque Ring, with two stylised elongated double foliate swirls, each swirl supporting an eight raised claw- set transition-cut Diamond, both Diamonds have been assessed by an independent Gemmologist as follows: (1) 0.70 Carats and (2) 0.60 Carats (both principal Diamonds at a total of 1.30 Carats), they are of F- G Colour & VS2 - SII Clarity; the swirls supporting these two Diamonds contain a further 0.72 Carats of G Colour and VS - SI Clarity Round Brilliant-Cut Diamonds.