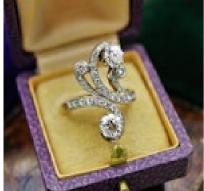

## Downstairs at Grays: A very fine Belle Epoque Diamond Ring mounted in 18ct Yellow Gold & Platinum, French, Circa 1905 £10,450.00

An extremely fine 18 Carat Yellow Gold Platinum tipped Belle Epoque Ring, with two stylised elongated double foliate swirls, each swirl supporting an eight raised claw- set transition-cut Diamond, both Diamonds have been assessed by an independent Gemmologist as follows: (1) 0.70 Carats and (2) 0.60 Carats (both principal Diamonds at a total of 1.30 Carats), they are of F- G Colour & VS2 - SII Clarity; the swirls supporting these two Diamonds contain a further 0.72 Carats of G Colour and VS - SI Clarity Round Brilliant-Cut Diamonds.

Accompanied by an Independent Gemmologist's Report confirming the above assessment.

This is an exceptional example of the finest craftsmanship of the period demonstrating the "Curved lines of stylised Belle Epoque Designs".