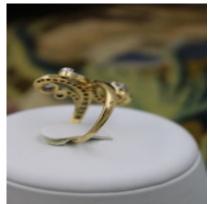

## Downstairs at Grays: A very fine Belle Epoque Diamond Ring mounted in 18ct Yellow Gold & Platinum, French, Circa 1905 £10,450.00

An extremely fine 18 Carat Yellow Gold Platinum tipped Belle Epoque Ring, with two stylised elongated double foliate swirls, each swirl supporting an eight raised claw- set transition-cut Diamond, both Diamonds have been assessed by an independent Gemmologist as follows: (1) 0.70 Carats and (2) 0.60 Carats (both principal Diamonds at a total of 1.30 Carats), they are of F- G Colour & VS2 - SII Clarity; the swirls supporting these two Diamonds contain a further 0.72 Carats of G Colour and VS - SI Clarity Round Brilliant-Cut Diamonds.