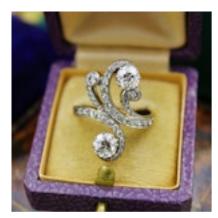

## Downstairs at Grays: A very fine Belle Epoque Diamond Ring mounted in 18ct Yellow Gold & Platinum, French, Circa 1905 £10,450.00

An extremely fine 18 Carat Yellow Gold Platinum tipped Belle Epoque Ring, with two stylised elongated double foliate swirls, each swirl supporting an eight raised claw- set transition-cut Diamond, both Diamonds have been assessed by an independent Gemmologist as follows: (1) 0.70 Carats and (2) 0.60 Carats (both principal Diamonds at a total of 1.30 Carats), they are of F- G Colour & VS2 - SII Clarity; the swirls supporting these two Diamonds contain a further 0.72 Carats of G Colour and VS - SI Clarity Round Brilliant-Cut Diamonds.

Accompanied by an Independent Gemmologist's Report confirming the above assessment.

This is an exceptional example of the finest craftsmanship of the period demonstrating the "Curved lines of stylised Belle Epoque Designs".