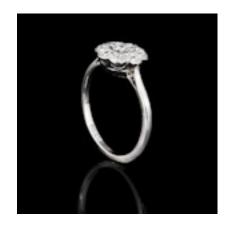

## Diamond Daisy Platinum Cluster Ring | English c.1940s POA

A beautiful 1940s daisy cluster ring, crafted in platinum and centred on a lively round cut diamond, surrounded by a halo of bright, well matched diamonds with delicate millegrain edging.

The total diamond weight is approximately 0.40 carats, all with fine VS clarity and H-I colour.

Hallmarked PLAT.

Currently a UK ring size L.

For more information, pricing, or to purchase online, visit www.eltonantiquejewellery.com, or come and see us downstairs in Grays.

## ELTONS

Origin British
Period 1940s
Materials Platinum
Main Gemstone Diamond
Main Gemstone VS

Ring Size L

Main Gemstone Carat

approx 0.40 carats

Main Diamond Colour

H-I

Hallmark PLAT