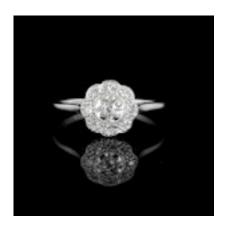

## Diamond Daisy Platinum Cluster Ring | English c.1940s POA

A beautiful 1940s daisy cluster ring, crafted in platinum and centred on a lively round cut diamond, surrounded by a halo of bright, well matched diamonds with delicate millegrain edging.

The total diamond weight is approximately 0.40 carats, all with fine VS clarity and H-I colour.

Hallmarked PLAT.

Currently a UK ring size L.

For more information, pricing, or to purchase online, visit www.eltonantiquejewellery.com, or come and see us downstairs in Grays.

## ELTONS

Origin British
Period 1940s
Materials Platinum
Main Gemstone Diamond
Main Gemstone VS

Ring Size L

Main Gemstone Carat

approx 0.40 carats

Main Diamond Colour

H-I

Hallmark PLAT