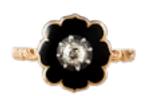

## Black Enamel & Old Cut Diamond Ring | Victorian c.1850s POA

A striking Victorian ring, crafted in 18 carat gold and set with a single shimmering old mine cut diamond weighing approximately 0.40 carats.

The diamond is mounted in silver and framed by deep black enamel, scalloped at the edges to create a floral silhouette.

Ring size J Top of ring 1cm x 1 cm

For more information, pricing, or to purchase online, visit www.eltonantiquejewellery.com, or come and see us downstairs in Grays.