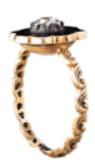

## Black Enamel & Old Cut Diamond Ring | Victorian c.1850s POA

A striking Victorian ring, crafted in 18 carat gold and set with a single shimmering old mine cut diamond weighing approximately 0.40 carats.

The diamond is mounted in silver and framed by deep black enamel, scalloped at the edges to create a floral silhouette.

Ring size J Top of ring 1cm x 1 cm

For more information, pricing, or to purchase online, visit www.eltonantiquejewellery.com, or come and see us downstairs in Grays.