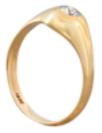

## Old Cut Diamond & 18ct Gold Solitaire Ring | English c.1900s POA

A simple antique solitaire ring, crafted in England around 1900 and set in richly sculpted 18ct gold featuring an old cut diamond, approximately 0.50 carats, sunk into the band in a classic rounded gypsy setting.