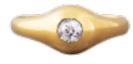

## Old Cut Diamond & 18ct Gold Solitaire Ring | English c.1900s POA

A simple antique solitaire ring, crafted in England around 1900 and set in richly sculpted 18ct gold featuring an old cut diamond, approximately 0.50 carats, sunk into the band in a classic rounded gypsy setting.