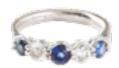

## A Modern Sapphire Diamond Ring £1,500.00

set in eighteen carat white gold, this modern half hoop ring has 0.65 carats of sapphires and 0.30 carats of diamonds. made in london. c. 2011

This piece is available to purchase online at www.eltonantiquejewellery.com.

Carat for Gold 18 K

Main Gemstone

Carat

0.65 carats

**Main Diamond** 

Colour

G

Ring Size K½

Hallmark 750 crown leopard M

Secondary

Gemstone

Sapphire

Secondary

**Gemstone Carat** 

0.30 carats

Antique ref: 990N