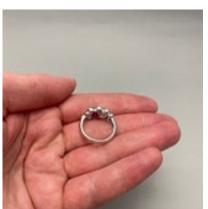

## Ruby Diamond Ring in 18ct White Gold date circa 1990 SHAPIRO & Co since1979 £2,750.00

- Brilliant Cut Diamonds: 0.60ct approximately

- Rubies: 1ct approximately

- Date: circa 1990

Q: What is the Rubies colour like?

A: I found very difficult to capture the colour of the Rubies. The Rubies colour is like pidgin blood colour.

Period 1990s Style Vintage Condition Very good

Materials Gold

Main Gemstone Ruby

Carat for Gold 18 K