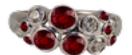

## Ruby Diamond Ring in 18ct White Gold date circa 1990 SHAPIRO & Co since1979 £2,750.00

- Brilliant Cut Diamonds: 0.60ct approximately

- Rubies: 1ct approximately

- Date: circa 1990

Q: What is the Rubies colour like?

A: I found very difficult to capture the colour of the Rubies. The Rubies colour is like pidgin blood colour.

Period 1990s Style Vintage Condition Very good

Materials Gold

Main Gemstone Ruby

Carat for Gold 18 K

**Main Gemstone** 

Carat

1ct approximately

Secondary Gemstone

Diamond

Secondary Gemstone Carat

0.60ct approximately

Secondary Gemstone Cut

**Brilliant Cut** 

Antique ref: SHSAP-Grays 149