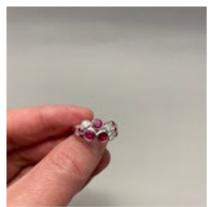

## Ruby Diamond Ring in 18ct White Gold date circa 1990 SHAPIRO & Co since1979 £2,750.00

- Brilliant Cut Diamonds: 0.60ct approximately

- Rubies: 1ct approximately

- Date: circa 1990

Q: What is the Rubies colour like?

A: I found very difficult to capture the colour of the Rubies. The Rubies colour is like pidgin blood colour.

Period 1990s Style Vintage Condition Very good

Materials Gold

Main Gemstone Ruby

Carat for Gold 18 K