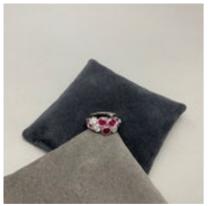

## Ruby Diamond Ring in 18ct White Gold date circa 1990 SHAPIRO & Co since1979 £2,750.00

- Brilliant Cut Diamonds: 0.60ct approximately

- Rubies: 1ct approximately

- Date: circa 1990

Q: What is the Rubies colour like?