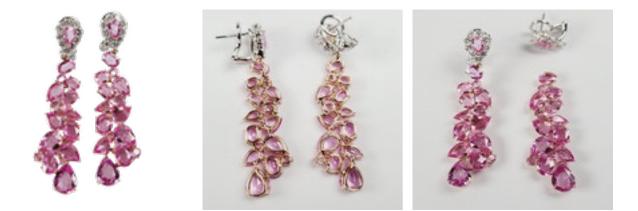

## Pink sapphire and diamond drop earrings sku 4859 DBGEMS £12,000.00

pear shaped sapphire surrounded by brilliant cut diamonds suspending a detachable cascade of pink sapphires set in a crazy paving to maximise the twinkle effect. English circa 1990 set in 18ct white gold. 50mm long. sapphires 13cts diamonds 1.25cts

| Origin                | British       |
|-----------------------|---------------|
| Period                | 1990s         |
| Style                 | Contemporary  |
| Condition             | Excellent     |
| Materials             | White Gold    |
| Main Gemstone         | Pink Sapphire |
| Carat for Gold        | 18 K          |
| Secondary<br>Gemstone | Diamond       |
| ntique ref: 4850      |               |