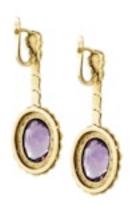

## Amethyst & 18ct Gold Rosettes Drop Earrings | Spanish c1950s POA

A pair of striking 1950s drop earrings in 18ct gold, believed to be Spanish, and set with vibrant amethysts totalling around 10 carats and surrounded by carved gold rosettes.

## ELTONS

Origin European Other

Materials Gold

Main Gemstone Amethyst

Carat for Gold 18 K

Period 1950s

**Main Gemstone** 

Carat

approx 5 carats each

Hallmark Pineapple

**Dimensions** 4.3cm long 2cm wide

Antique ref: 922P