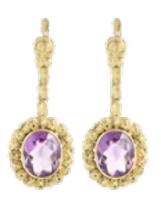

## Amethyst & 18ct Gold Rosettes Drop Earrings | Spanish c1950s POA

A pair of striking 1950s drop earrings in 18ct gold, believed to be Spanish, and set with vibrant amethysts totalling around 10 carats and surrounded by carved gold rosettes.

## ELTONS

Origin European Other

Materials Gold

Main Gemstone Amethyst

Carat for Gold 18 K

Period 1950s

**Main Gemstone** 

Carat

approx 5 carats each

Hallmark Pineapple

**Dimensions** 4.3cm long 2cm wide

Antique ref: 922P