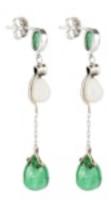

## Emerald, Pearl & Diamond Drop Earrings | Italian c.1970s POA

These stunning drop earrings feature vivid Colombian emerald cabochons at the top and a larger pear shaped emerald drop below, together totalling approximately 10 carats.

Between them, a luminous pearl is set beneath a single old cut diamond, with delicate 18ct gold chain links. Most likely 1970s Italian.

For more information, pricing, or to purchase online, visit www.eltonantiquejewellery.com, or come and see us downstairs in Grays.

## ELTONS

Period 1970s

Materials Gold

Main Gemstone Emerald

Carat for Gold 18 K

Main Gemstone Carat

approx 10 carats

Secondary Gemstone

Diamond

Antique ref: 348P