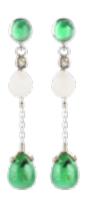

## Emerald, Pearl & Diamond Drop Earrings | Italian c.1970s POA

These stunning drop earrings feature vivid Colombian emerald cabochons at the top and a larger pear shaped emerald drop below, together totalling approximately 10 carats.

Between them, a luminous pearl is set beneath a single old cut diamond, with delicate 18ct gold chain links. Most likely 1970s Italian.

For more information, pricing, or to purchase online, visit www.eltonantiquejewellery.com, or come and see us downstairs in Grays.

## ELTONS

Period 1970s

Materials Gold

Main Gemstone Emerald

Carat for Gold 18 K

Main Gemstone Carat

approx 10 carats

Secondary Gemstone

Diamond

Antique ref: 348P