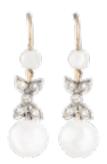

## Pearl & Diamond Drop Earrings | Edwardian c.1910s **POA**

These graceful Edwardian drop earrings, crafted in 18ct gold with platinum millegrain detail, feature a pearl stud, followed by an old cut diamond set bow motif and a larger, luminous drop pearl.

A beautiful choice for a bride, wearable long after the day itself.

For more information, pricing, or to purchase online, visit www.eltonantiquejewellery.com, or come and see us downstairs in Grays.

## ELTONS

Origin **British** 

**Period** Early 1900s

Style Edwardian

Condition Excellent

**Materials** Gold

**Main Gemstone** Pearl

18 K **Carat for Gold** 

Secondary

Diamond Gemstone

Antique ref: 847N