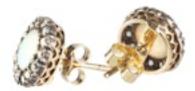

## Opal and Old Cut Diamond Stud Earrings | English c1910s **POA**

A glamorous pair of English stud earrings from the 1910s, set with glowing Australian opals surrounded by a halo of approx 0.7 carats of old cut diamonds, mounted in platinum over 18ct gold, with softly domed settings that sit neatly on the ear. 1cm diameter.

## ELTONS

**Period** 

Origin **British** 

**Materials** Gold

**Main Gemstone** Diamond

**Main Gemstone** 

Cut

Old Cut

1910s

**Carat for Gold** 18 K

**Main Gemstone** 

Carat

0.7 carats

**Diameter** approx 1cm

**Secondary** 

Opal Gemstone

**Secondary** 

**Gemstone Carat** 

1 carat

**Secondary Gemstone Cut** 

Cabochon Cut

Antique ref: 125P