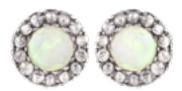

## Opal and Old Cut Diamond Stud Earrings | English c1910s **POA**

A glamorous pair of English stud earrings from the 1910s, set with glowing Australian opals surrounded by a halo of approx 0.7 carats of old cut diamonds, mounted in platinum over 18ct gold, with softly domed settings that sit neatly on the ear. 1cm diameter.

## ELTONS

**Period** 

Origin **British** 

**Materials** Gold

**Main Gemstone** Diamond

**Main Gemstone** 

Cut

Old Cut

1910s

**Carat for Gold** 18 K

**Main Gemstone** 

Carat

0.7 carats

**Diameter** approx 1cm

**Secondary** 

Opal Gemstone

**Secondary** 

**Gemstone Carat** 

1 carat

**Secondary Gemstone Cut** 

Cabochon Cut

Antique ref: 125P