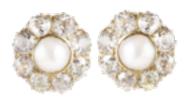

## Pearl & Old Cut Diamond Stud Earrings | Edwardian c.1900s POA

A pair of English stud earrings set in 18ct gold, centred with pearls and surrounded by approximately 1.60 carats of old cut diamonds in a finely scalloped gallery.

Measuring approximately 1.3cm across, they are understated and graceful, and would also make a beautiful choice of earring for a bride.

For more information, pricing, or to purchase online, visit www.eltonantiquejewellery.com, or come and see us downstairs in Grays.

## ELTONS

Origin British

Period 1920s

Materials Gold

Main Gemstone Diamond

Carat for Gold 18 K

**Main Gemstone** 

Carat

approx 1.60 carats

**Diameter** approx 1.3cm

Secondary Gemstone

Pearl

Antique ref: 520N