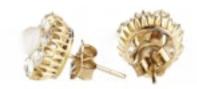

## Pearl & Old Cut Diamond Stud Earrings | Edwardian c.1900s POA

A pair of English stud earrings set in 18ct gold, centred with pearls and surrounded by approximately 1.60 carats of old cut diamonds in a finely scalloped gallery.

Measuring approximately 1.3cm across, they are understated and graceful, and would also make a beautiful choice of earring for a bride.

For more information, pricing, or to purchase online, visit www.eltonantiquejewellery.com, or come and see us downstairs in Grays.

## ELTONS

Origin British

Period 1920s

Materials Gold

Main Gemstone Diamond

Carat for Gold 18 K

**Main Gemstone** 

Carat

approx 1.60 carats

**Diameter** approx 1.3cm

Secondary Gemstone

Pearl

Antique ref: 520N