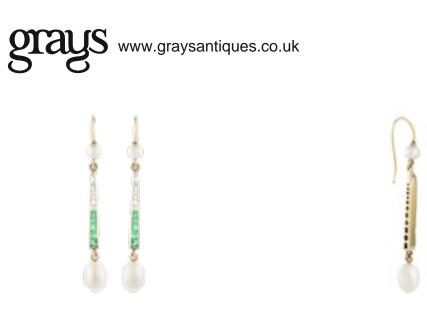

## A Pair of Emerald Pearl Diamond Gold Drop Earrings \*SOLD\* POA

set in eighteen carat gold with 0.40 carats of colombian emeralds and 0.20 carats of diamonds with freshwater pearls. made in england, c.1950s

For more information or to purchase this piece online, please visit our website at www.eltonantiquejewellery.com

Elton Antique Jewellery

| Origin                      | British             |
|-----------------------------|---------------------|
| Period                      | 1950s               |
| Style                       | Art Deco            |
| Materials                   | Gold                |
| Main Gemstone               | Emerald             |
| Carat for Gold              | 18 K                |
| Main Gemstone<br>Carat      | 0.40 carats         |
| Dimensions                  | 4.5cm top to bottom |
| Secondary<br>Gemstone       | Diamond             |
| Secondary<br>Gemstone Carat | 0.20 carats         |
| ntique ref: 439L            |                     |