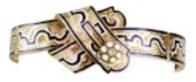

## Diamond, Pearl & Enamel Buckle Bracelet | 18ct Gold | Swedish c.1850s POA

A buckle bracelet made in Sweden around the 1850s, crafted in 18ct gold.

The engraved gold is decorated with scrolling deep blue enamel, and the centre 'buckle' is set with a cluster of pearls surrounding a single old cut diamond.

Length: 18cm

For more information, pricing, or to purchase online, visit www.eltonantiquejewellery.com, or come and see us downstairs in Grays.

## ELTONS

| Origin                | European Other |
|-----------------------|----------------|
| Period                | Pre 1900       |
| Materials             | Gold           |
| Main Gemstone         | Diamond        |
| Carat for Gold        | 18 K           |
| Dimensions            | Length: 18cm   |
| Secondary<br>Gemstone | Pearl          |
| ntique ref: 576P      |                |