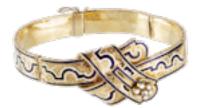

## Diamond, Pearl & Enamel Buckle Bracelet | 18ct Gold | Swedish c.1850s POA

A buckle bracelet made in Sweden around the 1850s, crafted in 18ct gold.

The engraved gold is decorated with scrolling deep blue enamel, and the centre 'buckle' is set with a cluster of pearls surrounding a single old cut diamond.

Length: 18cm

For more information, pricing, or to purchase online, visit www.eltonantiquejewellery.com, or come and see us downstairs in Grays.

## ELTONS

| Origin                | European Other |
|-----------------------|----------------|
| Period                | Pre 1900       |
| Materials             | Gold           |
| Main Gemstone         | Diamond        |
| Carat for Gold        | 18 K           |
| Dimensions            | Length: 18cm   |
| Secondary<br>Gemstone | Pearl          |
| ntique ref: 576P      |                |