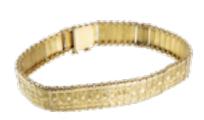

## 18ct Gold Floral Panel Bracelet | French c.1880s POA

A very chic panel bracelet, likely French from the 1880s, crafted in rich 18ct gold and detailed with an engraved repeating floral pattern across flexible panels.

Finished with a secure clasp and subtle chain edge, it wears beautifully and can be made smaller or larger as it comes with extra panels.

For more information, pricing, or to purchase online, visit www.eltonantiquejewellery.com, or come and see us downstairs in Grays.

## ELTONS

| Origin         | French   |
|----------------|----------|
| Period         | Pre 1900 |
| Materials      | Gold     |
| Carat for Gold | 18 K     |
| Hallmark       | Owl      |

**Dimensions** approx: 20cm long approx 1cm high