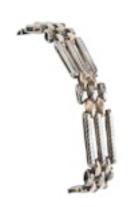

## Niello Triple Bar Link Bracelet | c1880s POA

A timeless silver bracelet from the 1880s, designed with alternating polished and gilt accented triple bar links. Each section is decorated with classic niello work, a striking black inlay technique that adds fine detail. Finished with an integrated clasp.

Length: 17cm

For more information, pricing, or to purchase online, visit www.eltonantiquejewellery.com, or come and see us downstairs in Grays.

## ELTONS

Origin British
Period Pre 1900
Condition Very good

Materials Niello

**Dimensions** 17cm bracelet size

Antique ref: 893M