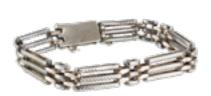

## Niello Triple Bar Link Bracelet | c1880s POA

A timeless silver bracelet from the 1880s, designed with alternating polished and gilt accented triple bar links. Each section is decorated with classic niello work, a striking black inlay technique that adds fine detail. Finished with an integrated clasp.

Length: 17cm

For more information, pricing, or to purchase online, visit www.eltonantiquejewellery.com, or come and see us downstairs in Grays.

## ELTONS

Origin British
Period Pre 1900
Condition Very good

Materials Niello

**Dimensions** 17cm bracelet size

Antique ref: 893M