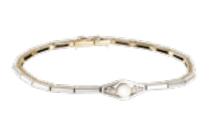

## Gold & Platinum Bracelet with Pearl & Diamonds | Dutch c.1890s **POA**

A beautifully constructed Dutch bracelet, made circa 1890s, in 18ct gold and platinum featuring a pearl at its centre, framed by two old cut diamonds edged with fine Millegrain detail in a navette shaped setting.

The bracelet's links alternate between hand joined smooth platinum panels and engraved gold segments.

For more information, pricing, or to purchase online, visit www.eltonantiquejewellery.com, or come and see us downstairs in Grays.