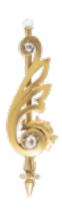

## Art Nouveau Curled Leaf Clef Brooch in 18ct Gold | Old Cut Diamonds with Pearl | French c1890s POA

A beautifully made brooch in 18ct gold, designed as a curled leaf musical clef in the Art Nouveau style, c1890s.

Set with two old cut diamonds (0.7ct), one near the top, one lower down set in silver, with a single pearl at the top.

**Main Gemstone** 

Carat

approx: 0.7 carats

Hallmark owl (gold) swan (silver)

**Dimensions** length: 7cm widest point: 1.7cm

Antique ref: 295J