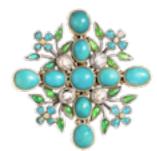

## A Turquoise Diamond Brooch \*SOLD\* POA

A Turquoise Diamond Brooch with plique a jour green leaves set in eighteen carat gold and silver.

For more information or to purchase this piece online, please visit our website at www.eltonantiquejewellery.com

Elton Antique Jewellery

| Origin                      | British           |
|-----------------------------|-------------------|
| Period                      | 1930s             |
| Style                       | Arts and Crafts   |
| Materials                   | Gold              |
| Main Gemstone               | Turquoise         |
| Carat for Gold              | 18 K              |
| Dimensions                  | approx 3cm wide   |
| Secondary<br>Gemstone       | Diamond           |
| Secondary<br>Gemstone Carat | approx 0.8 carats |
| ntique ref: 900E            |                   |