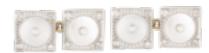

## Mother of Pearl & Diamond Cufflinks | 18ct Gold | English c1920s **POA**

An elegant pair of English cufflinks from the 1920s, crafted in 18ct gold.

Each square face is inlaid with luminous mother of pearl, centred with a pearl and framed by four diamonds.

## ELTONS

Origin **British** 

**Period** 1920s

**Style** Art Deco

**Materials** Gold

Mother of Pearl **Main Gemstone** 

**Carat for Gold** 18 K

**Hallmark** 18

**Dimensions** 1cm x 1cm each square

**Secondary** 

Diamond Gemstone

Antique ref: 277M