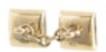

## Mother of Pearl & Diamond Cufflinks | 18ct Gold | English c1920s **POA**

An elegant pair of English cufflinks from the 1920s, crafted in 18ct gold.

Each square face is inlaid with luminous mother of pearl, centred with a pearl and framed by four diamonds.

## ELTONS

Origin **British** 

**Period** 1920s

**Style** Art Deco

**Materials** Gold

Mother of Pearl **Main Gemstone** 

**Carat for Gold** 18 K

**Hallmark** 18

**Dimensions** 1cm x 1cm each square

**Secondary** 

Diamond Gemstone

Antique ref: 277M