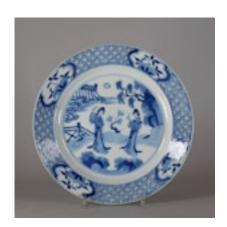

## Chinese blue and white long Eliza plate, Kangxi (1662-1722) POA

Chinese blue and white long Eliza plate, Kangxi (1662-1722), Kangxi mark and period, decorated to the centre with a moonlit scene of two ladies plucking plum blossom on the shore, the liewen border with four cartouches containing peaches, the reverse with two bands of rocky landscape, the base with six-character Kangxi mark, diameter: 21cm. (8 1/4in.)

**Diameter** diameter: 21cm. (8 1/4in.)

Antique ref: W252