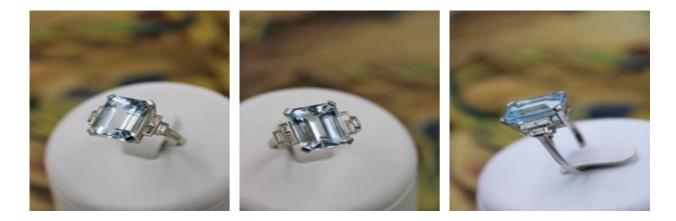

## A very beautiful Platinum (marked) Aquamarine of approximately 8 Carats and Diamond stepped shouldered Ring, Mid 20th Century. POA

A very fine Platinum (marked) Aquamarine and Diamond ring, centrally four raised claw set with an 'Emerald Cut' Aquamarine, which we have assessed as being approximately 8.00 Carats (unweighed), supported on either side with three small 'Emerald Cut' Diamonds on a two tier step graduated shoulder (6 in total).

English

Mid 20th Century

| Period               | 20th Century        |
|----------------------|---------------------|
| Condition            | Consistent with age |
| Materials            | Platinum            |
| Main Gemstone        | Aquamarine          |
| Main Gemstone<br>Cut | Emerald Cut         |