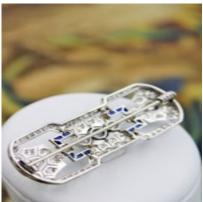

## Downstairs at Grays, A very fine Antique Platinum, Diamond and "Calibre cut" Sapphire "Art Deco" Brooch, Circa 1930. 5,750.00 £7,250.00

An Antique An "Art Deco" Sapphire and Diamond Brooch in an open Classic Plaque Buckle design, there are numerous Pave set small Old Cut Diamonds throughout and three extremely fine larger 'Transition Cut' Diamonds to the centre linear point of the brooch. The brooch has been made in a fine Open Strap-work Honeycomb style, with an elongated partially oblong design channel set with numerous Calibre Cut, blue Sapphires.