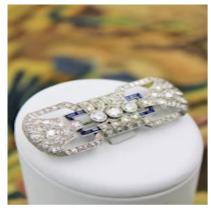

## Downstairs at Grays, A very fine Antique Platinum, Diamond and "Calibre cut" Sapphire "Art Deco" Brooch, Circa 1930. 5,750.00 £7,250.00

An Antique An "Art Deco" Sapphire and Diamond Brooch in an open Classic Plaque Buckle design, there are numerous Pave set small Old Cut Diamonds throughout and three extremely fine larger 'Transition Cut' Diamonds to the centre linear point of the brooch. The brooch has been made in a fine Open Strap-work Honeycomb style, with an elongated partially oblong design channel set with numerous Calibre Cut, blue Sapphires.