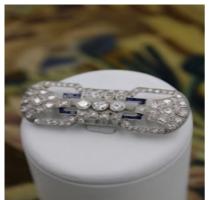

## Downstairs at Grays, A very fine Antique Platinum, Diamond and "Calibre cut" Sapphire "Art Deco" Brooch, Circa 1930. 5,750.00 £7,250.00

An Antique An "Art Deco" Sapphire and Diamond Brooch in an open Classic Plaque Buckle design, there are numerous Pave set small Old Cut Diamonds throughout and three extremely fine larger 'Transition Cut' Diamonds to the centre linear point of the brooch. The brooch has been made in a fine Open Strap-work Honeycomb style, with an elongated partially oblong design channel set with numerous Calibre Cut, blue Sapphires.