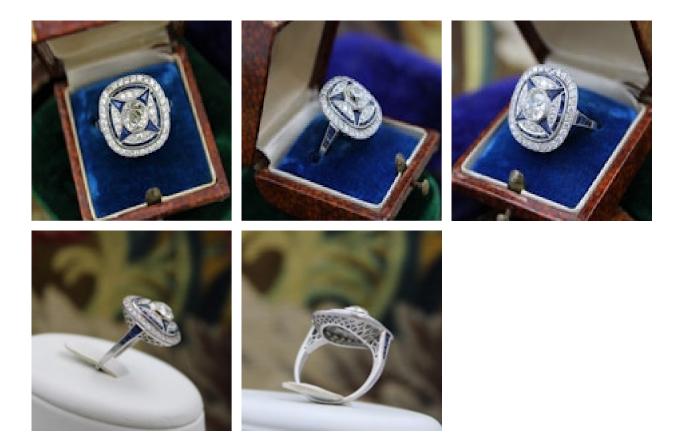

## Downstairs at Grays: A very substantial "Art Deco" style Oval Diamond and Sapphire Plaque Ring, Mid to late 20th century. Pre-owned £14,750.00

A very fine Platinum tested (950) "Plaque" Ring, centrally "Rub Over Set" with an Oval, "Old Cut" Diamond, assessed as being of 1.00 Carat, K Colour and SI Clarity, surrounded by and including the graduated shoulders with 28 Square,Rectangular & Fancy Cut Medium - Dark Blue Sapphires, with a total assessed weight of 0.87 Carats, please note that the Sapphires have no evidence of heat treatment observed. The Sapphire outline, has been surrounded throughout by 44 Round Brilliant Cut Diamonds of G-H Colour and VS - SI Clarity.

The beautiful Gems within this ring have been been "Rub-over set" and Millegrain edged throughout and the central "Plaque" has been presented in a classic floating style

It should be noted that untreated sapphires are scarce.

An Independent Gemmologist has provided a verbal report confirming the above assessment and a full certificate/report to accompany this ring may be made available upon request.

Mid to late 20th Century