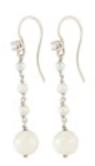

## Opal & Diamond Drop Earrings | 15ct Gold | English c.1930s POA

These romantic and flattering 1930s drop earrings are crafted in 15ct gold, each set with a bright diamond at the top, followed by a delicate line of perfectly matched luminous opals.

The opals display vivid flashes of green, blue, and gold. Made in England in the early 20th century, they measure approximately 4cm in length are very light on the ear, and so easy to wear.

For more information, pricing, or to purchase online, visit www.eltonantiquejewellery.com, or come and see us downstairs in Grays.

## ELTONS

Period 1930s
Materials Gold
Main Gemstone Opal

**Dimensions** approx 4cm long

Secondary Gemstone

Diamond

Origin British

Carat for Gold 15 K

Antique ref: 276N