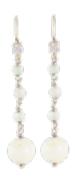

## Opal & Diamond Drop Earrings | 15ct Gold | English c.1930s POA

These romantic and flattering 1930s drop earrings are crafted in 15ct gold, each set with a bright diamond at the top, followed by a delicate line of perfectly matched luminous opals.

The opals display vivid flashes of green, blue, and gold. Made in England in the early 20th century, they measure approximately 4cm in length are very light on the ear, and so easy to wear.

For more information, pricing, or to purchase online, visit www.eltonantiquejewellery.com, or come and see us downstairs in Grays.

## ELTONS

Period 1930s
Materials Gold
Main Gemstone Opal

**Dimensions** approx 4cm long

Secondary Gemstone

Diamond

Origin British

Carat for Gold 15 K

Antique ref: 276N