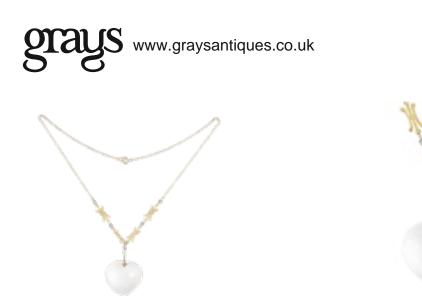

## Rock Crystal Heart Pendant Necklace | Sapphire Set Gold Chain | English c.1930s POA

A striking piece of late 1930s design, this necklace features a large, faceted and luminous 3cm rock crystal heart.

It is suspended from a beautifully detailed 9ct gold chain, made up of pierced decorative gold links, with four small sapphires spaced along the chain on each side, adding soft flashes of blue that catch the eye.

Likely made in England in the late 1930s, it sits flatteringly just below the collarbone at 45cm length.

For more information, pricing, or to purchase online, visit www.eltonantiquejewellery.com, or come and see us downstairs in Grays.