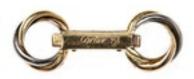

## Baton Cufflink Set by Cartier, French circa 1960 £7,850.00

Baton cufflink set by Cartier with six different baton sets to choose from. These comprise crystal, onyx, lapis lazuli, cornelian, tigers eye and malachite. All of the batons are interchangeable and and can be worn in any combination. The bar connections are in 18 karat yellow and white gold with a straight bar connecting the circular baton holders in a crossover design. Signed CARTIER 750 with the French eagles head stamp. The set is fitted in a Cartier case.

Origin French

Period 1960s

**Style** Edwardian

Condition Excellent

Materials Yellow Gold

Main Gemstone Onyx
Carat for Gold 18 K

Hallmark French eagles head/Cartier/750

**Dimensions** Batons measure 21mm in height x 5mm diameter