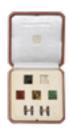

## Baton Cufflink Set by Cartier, French circa 1960 £7,850.00

Baton cufflink set by Cartier with six different baton sets to choose from. These comprise crystal, onyx, lapis lazuli, cornelian, tigers eye and malachite. All of the batons are interchangeable and and can be worn in any combination. The bar connections are in 18 karat yellow and white gold with a straight bar connecting the circular baton holders in a crossover design. Signed CARTIER 750 with the French eagles head stamp. The set is fitted in a Cartier case.

Origin French

Period 1960s

**Style** Edwardian

Condition Excellent

Materials Yellow Gold

Main Gemstone Onyx
Carat for Gold 18 K

Hallmark French eagles head/Cartier/750

**Dimensions** Batons measure 21mm in height x 5mm diameter