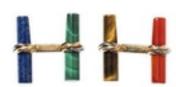

## Baton Cufflink Set by Cartier, French circa 1960 £7,850.00

Baton cufflink set by Cartier with six different baton sets to choose from. These comprise crystal, onyx, lapis lazuli, cornelian, tigers eye and malachite. All of the batons are interchangeable and and can be worn in any combination. The bar connections are in 18 karat yellow and white gold with a straight bar connecting the circular baton holders in a crossover design. Signed CARTIER 750 with the French eagles head stamp. The set is fitted in a Cartier case.

Origin French

Period 1960s

**Style** Edwardian

Condition Excellent

Materials Yellow Gold

Main Gemstone Onyx
Carat for Gold 18 K

Hallmark French eagles head/Cartier/750

**Dimensions** Batons measure 21mm in height x 5mm diameter