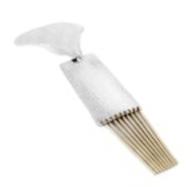

## Hammered Silver Fringe Collar Ornament | Studio Modernist Design | English c.1970s POA

A 1970s hammered silver collar ornament, designed to hook over the neckline of a dress or top, not quite a pendant, not a brooch, but something in between.

The softly textured silver body tapers into a fringe of gold tone rods that move gently as you wear it.

Despite its scale and the unusual collar hook fastening, it's surprisingly easy to wear.

For more information or to purchase this piece online, please visit our website at www.eltonantiquejewellery.com