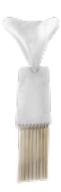

## Hammered Silver Fringe Collar Ornament | Studio Modernist Design | English c.1970s POA

A 1970s hammered silver collar ornament, designed to hook over the neckline of a dress or top, not quite a pendant, not a brooch, but something in between.

The softly textured silver body tapers into a fringe of gold tone rods that move gently as you wear it.

Despite its scale and the unusual collar hook fastening, it's surprisingly easy to wear.

For more information or to purchase this piece online, please visit our website at www.eltonantiquejewellery.com