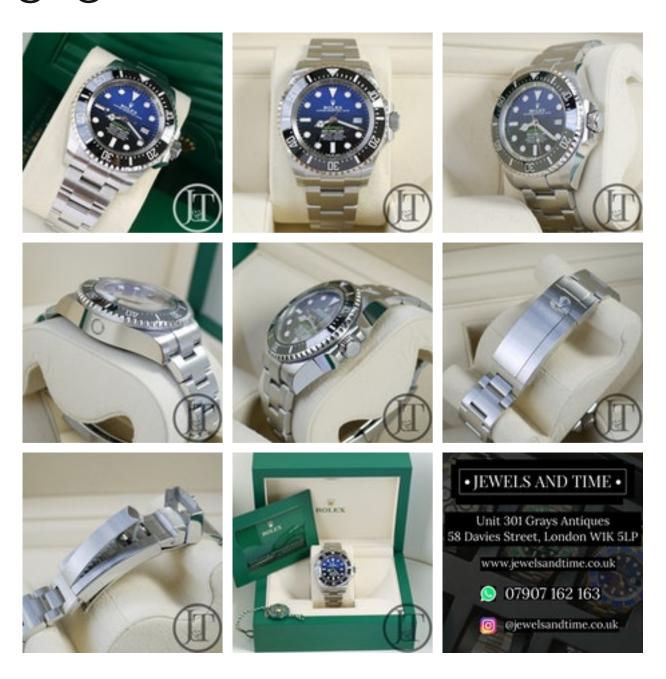

## **STAUS** www.graysantiques.co.uk

Rolex Deepsea Sea-Dweller 126660 James Cameron D-Blue Dial £13,850.00

This is the latest version of Rolex's creation for deep sea explorers. Water proof to a colossal depthof 12,800 feet / 3,900 metres, with its 44mm steel case and domed glass, in my opinion is the bestdive watch on the planet! It comes unworn and in new condition.

Reference number 126660, comes with the sought-after D-Blue "James Cameron" dial, steel bezel with black ceramic insert, steel Oyster bracelet with folding safety clasp and a unique glidelock extension mechanism.

It houses Rolex's latest 3235 automatic calibre movement with longer service intervals and longer power reserve.

Supplied with its original Rolex box, guarantee card dated May 2021 and the remainder of its manufacturers guarantee.

Antique ref: 126660d