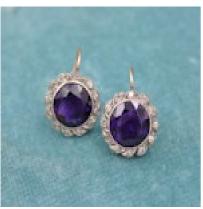

## A very fine pair of Amethyst & Diamond Drop Earrings mounted in High Carat Yellow Gold & Platinum, English, Circa 1910 £3,950.00

An exquisite pair of very versatile Edwardian circular Amethyst & Diamond Drop Earrings, mounted in High Carat Yellow Gold & Platinum (tested). Each Earring is centrally collet-set with a round faceted Natural "Siberian" Amethyst (verbal assessment provided by Grays resident Gemmologist) and is outlined by a Platinum tipped open strapwork design. each set with twelve beautifully proportioned single-cut Diamonds (24 in total).

These elegant earrings are suspended by "shepherd's crook" type fittings (which may be changed or adapted to suit).

Length: 0.91 inches (2.3 cm) Diameter: 0.67 inches (1.7 cm) Weight: 5.9 grams in total