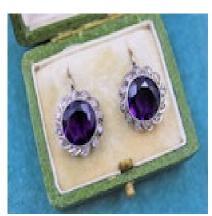

## A very fine pair of Amethyst & Diamond Drop Earrings mounted in High Carat Yellow Gold & Platinum, English, Circa 1910 £3,950.00

An exquisite pair of very versatile Edwardian circular Amethyst & Diamond Drop Earrings, mounted in High Carat Yellow Gold & Platinum (tested). Each Earring is centrally collet-set with a round faceted Natural "Siberian" Amethyst (verbal assessment provided by Grays resident Gemmologist) and is outlined by a Platinum tipped open strapwork design. each set with twelve beautifully proportioned single-cut Diamonds (24 in total).

These elegant earrings are suspended by "shepherd's crook" type fittings (which may be changed or adapted to suit).

Length: 0.91 inches (2.3 cm) Diameter: 0.67 inches (1.7 cm) Weight: 5.9 grams in total