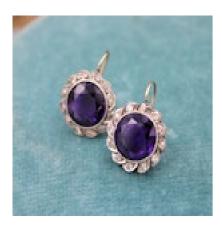

## A very fine pair of Amethyst & Diamond Drop Earrings mounted in High Carat Yellow Gold & Platinum, English, Circa 1910 £3,950.00

An exquisite pair of very versatile Edwardian circular Amethyst & Diamond Drop Earrings, mounted in High Carat Yellow Gold & Platinum (tested). Each Earring is centrally collet-set with a round faceted Natural "Siberian" Amethyst (verbal assessment provided by Grays resident Gemmologist) and is outlined by a Platinum tipped open strapwork design. each set with twelve beautifully proportioned single-cut Diamonds (24 in total).

These elegant earrings are suspended by "shepherd's crook" type fittings (which may be changed or adapted to suit).

Length: 0.91 inches (2.3 cm) Diameter: 0.67 inches (1.7 cm) Weight: 5.9 grams in total