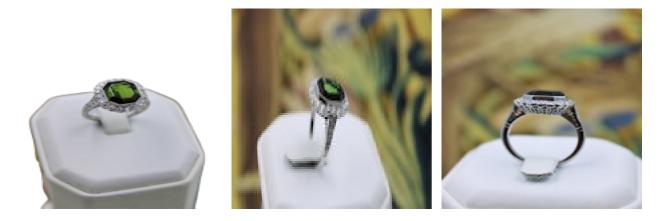

## Downstairs at Grays, a very fine Green Tourmaline Cluster Ring set in Platinum, Pre-Owned £5,800.00

A very fine Green Tourmaline and Diamond Cluster ring set in Platinum (tested), centrally Collet-set with an exceptional 'Emerald Cut' Green Tourmaline of 5.34 Carats, surrounded by a scalloped edged gallery set with twenty 'Old Cut' Diamonds estimated to be of approximately 1.30 carats (unweighed), with a further six graduated diamonds (3 on either side of the shoulders).

Pre-Owned.

| Period                      | 20th Century |
|-----------------------------|--------------|
| Condition                   | Excellent    |
| Materials                   | Platinum     |
| Main Gemstone               | Tourmaline   |
| Main Gemstone<br>Cut        | Emerald Cut  |
| Main Gemstone<br>Carat      | 5.34         |
| Secondary<br>Gemstone       | Diamond      |
| Secondary<br>Gemstone Carat | 1.30         |
| Antique ref: S5509          |              |